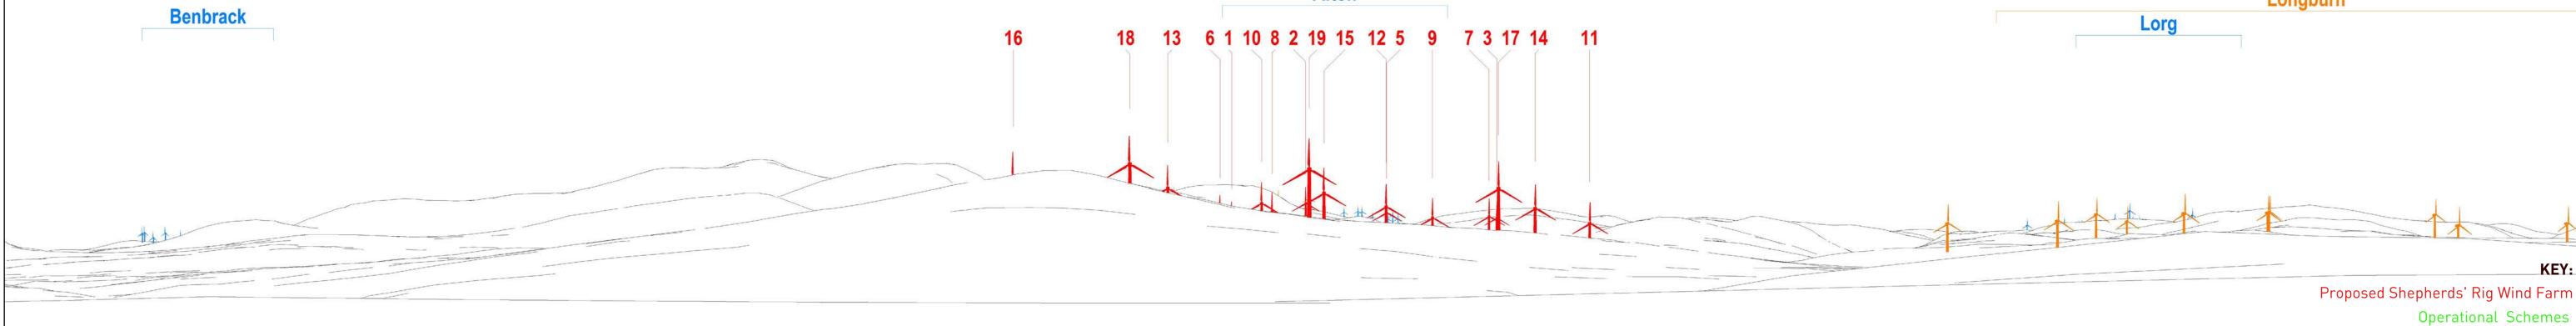

Schemes in Planning

Consented / Under Construction Schemes

Figure 8.47 (sheet B) Viewpoint 11: B7000 north of East Arndarroch SHEPHERDS' RIG WIND FARM

**INFINERGY** 

Pegasus

Figure 8.47 (sheet C)
Viewpoint 11: B7000 north of East Arndarroch
SHEPHERDS' RIG WIND FARM

**Viewpoint Information OS Reference:** E 261845 N 589285 Ground level: 199m (AOD)

**Distance to nearest turbine:** 3123m (T19) Bearing to centre of photograph: 3.1°

Angle of view: 53.5° (planar)
Principal distance: 812.5mm Paper size: 841 x 297 mm (half A1) Height: 1.5m

Correct printed image size: 820 x 260mm Date & Time:23/05/2018 12:08

Camera: Canon EOS 5D Mark III Lens: 50mm Fixed Focal Lens