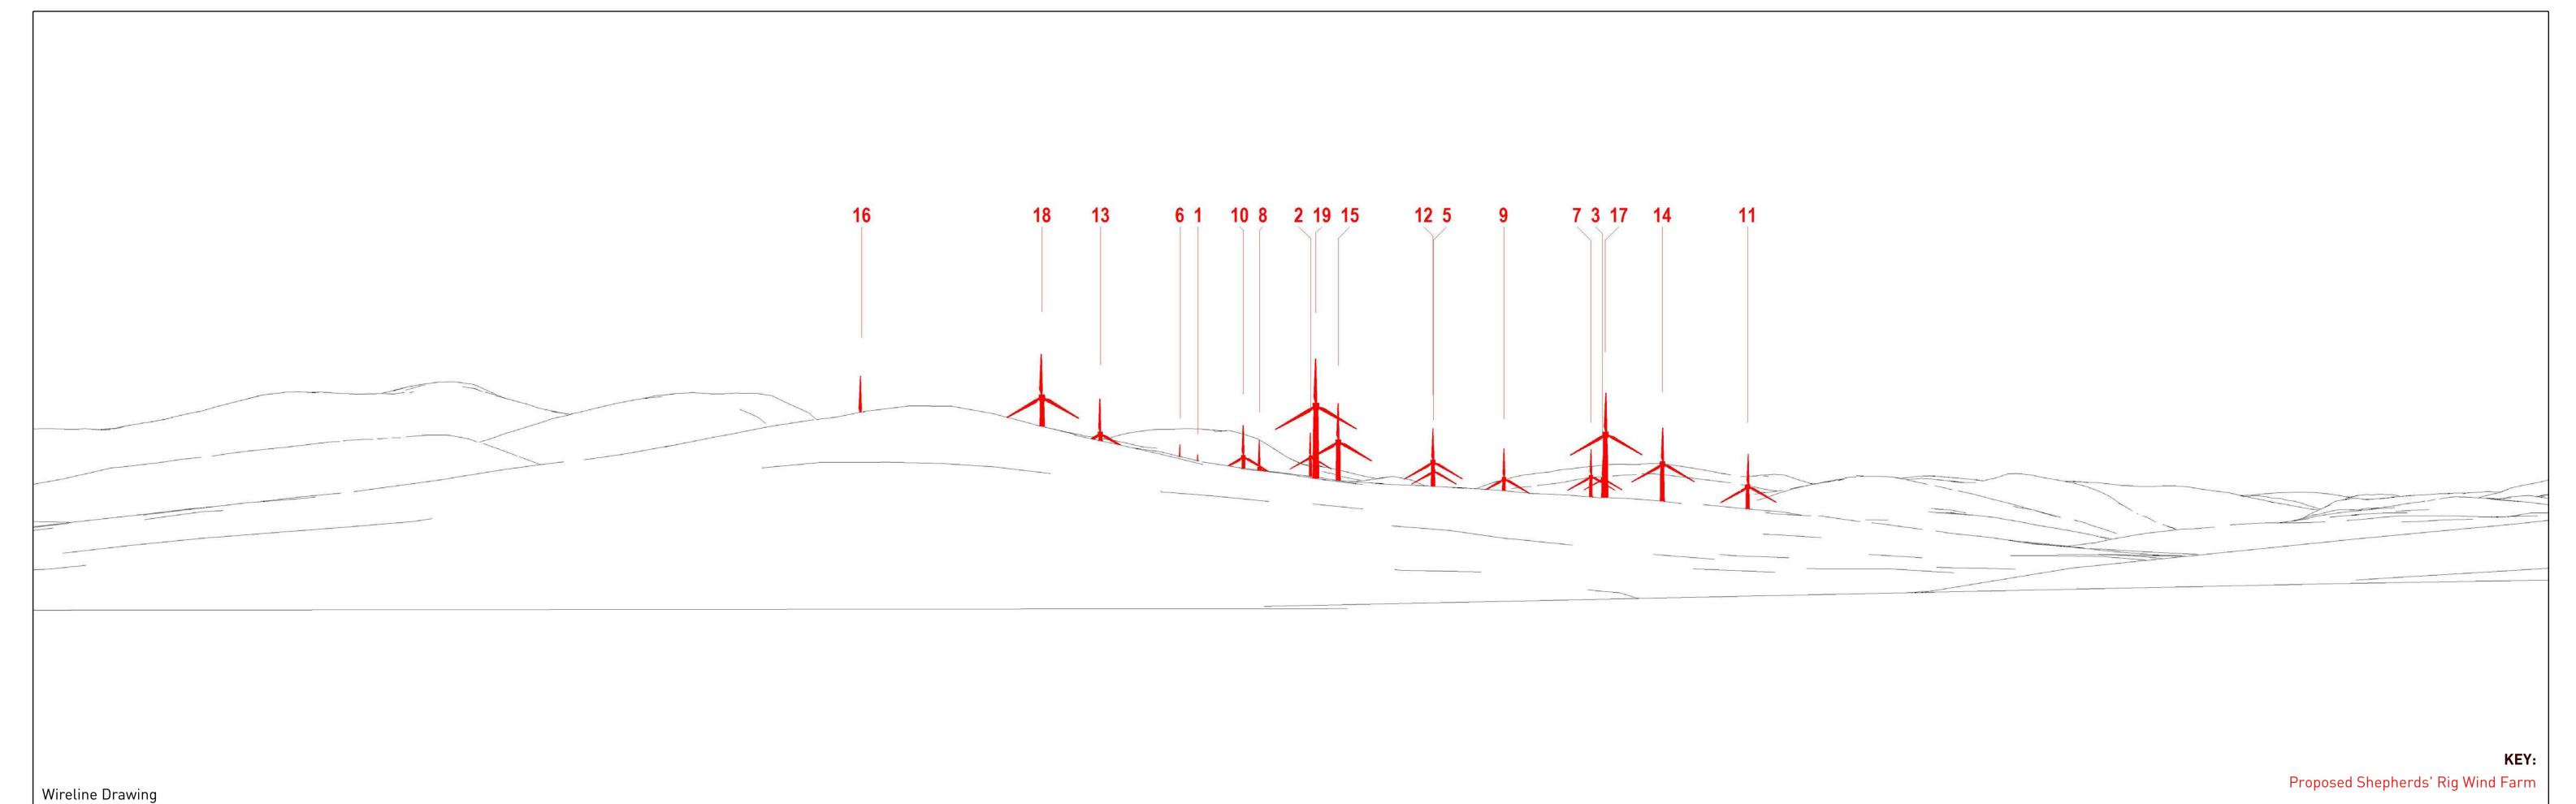

Figure 8.47 (sheet A)
Viewpoint 11: B7000 north of East Arndarroch
SHEPHERDS' RIG WIND FARM

Wireline Drawing

**INFINERGY** 

Pegasus

Viewpoint Information OS Reference: E 261845 N 589285 Ground level: 199m (AOD)

Distance to nearest turbine: 3123m (T19)
Bearing to centre of photograph: 3.1°

Angle of view: 90° (cylindrical)
Principal distance: 500mm

Camera: Canon EOS 5D Mark III Lens: 50mm Fixed Focal Lens Height: 1.5m Date & Time:23/05/2018 12:08