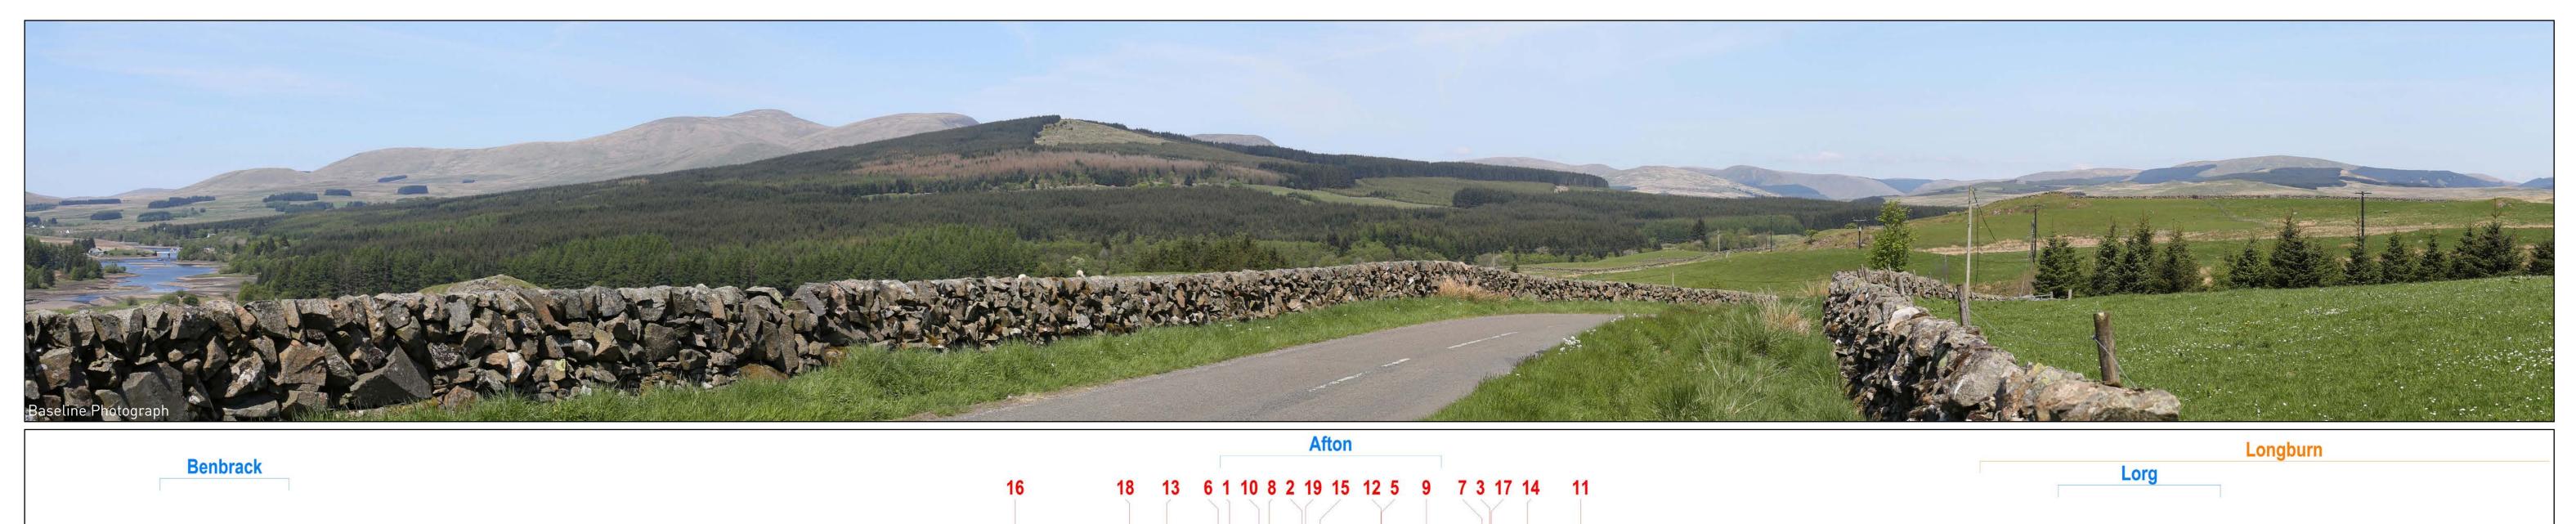

Figure 8.47 (sheet A)
Viewpoint 11: B7000 north of East Arndarroch
SHEPHERDS' RIG WIND FARM

Wireline Drawing

**INFINERGY** 

Pegasus

Viewpoint Information OS Reference: E 261845 N 589285 Ground level: 199m (AOD)

Distance to nearest turbine: 3123m (T19)
Bearing to centre of photograph: 3.1°

Angle of view: 90° (cylindrical)
Principal distance: 500mm

Camera: Canon EOS 5D Mark III Lens: 50mm Fixed Focal Lens Height: 1.5m Date & Time:23/05/2018 12:08