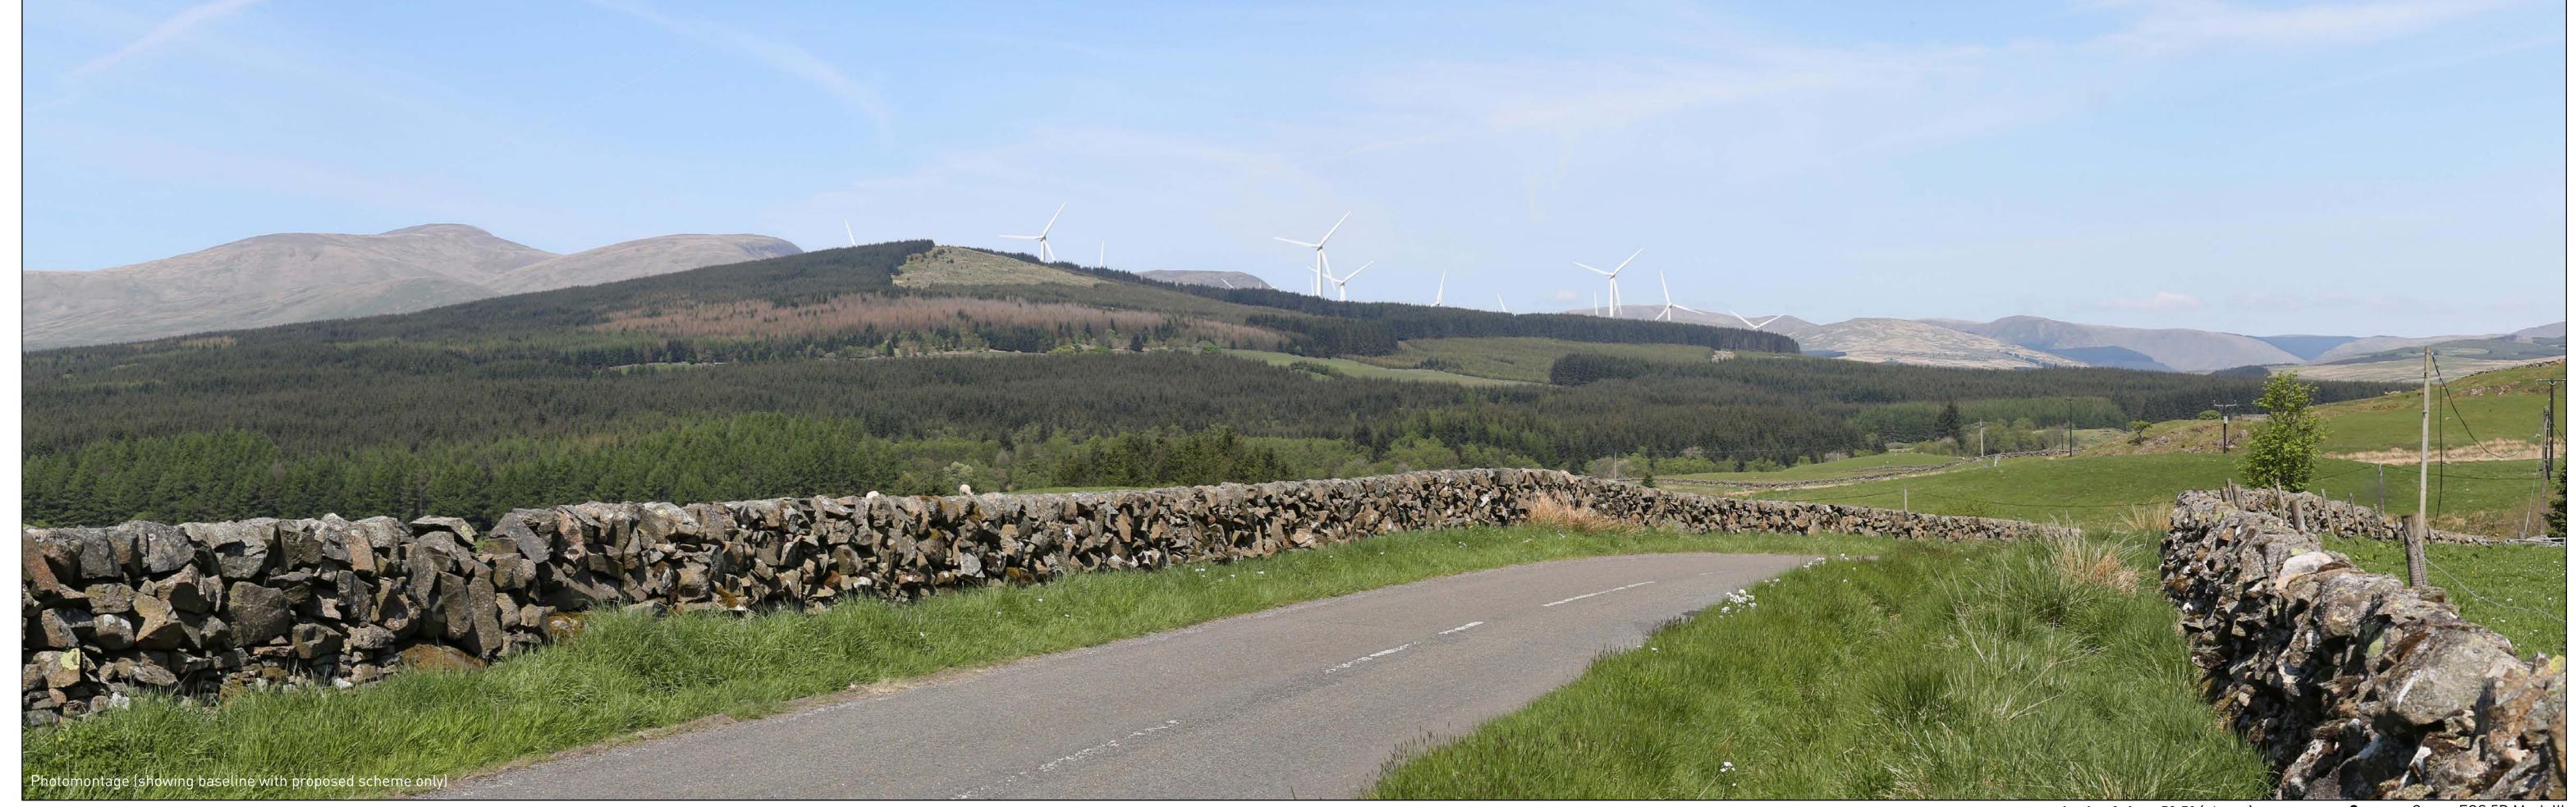

Schemes in Planning

Consented / Under Construction Schemes

Figure 8.47 (sheet B) Viewpoint 11: B7000 north of East Arndarroch SHEPHERDS' RIG WIND FARM

**INFINERGY** 

Pegasus

Figure 8.47 (sheet C)
Viewpoint 11: B7000 north of East Arndarroch
SHEPHERDS' RIG WIND FARM

**Viewpoint Information OS Reference:** E 261845 N 589285 Ground level: 199m (AOD)

**Distance to nearest turbine:** 3123m (T19) Bearing to centre of photograph: 3.1°

Angle of view: 53.5° (planar)
Principal distance: 812.5mm Paper size: 841 x 297 mm (half A1) Height: 1.5m

Correct printed image size: 820 x 260mm Date & Time:23/05/2018 12:08

Camera: Canon EOS 5D Mark III Lens: 50mm Fixed Focal Lens